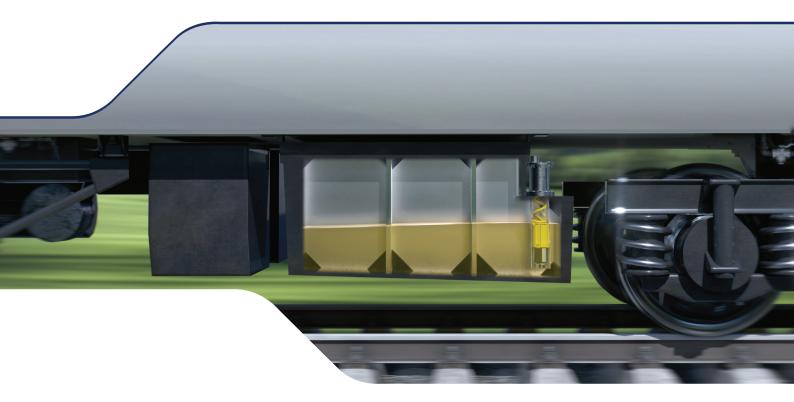

## The FuelActive pick-up system is a proven technology that delivers 92% cleaner fuel to engines, reducing contamination and increasing fuel efficiency.

Standard diesel engines and storage units draw fuel from the bottom of the fuel tank where water, sediment, diesel bug and other contaminants settle. The FuelActive pick-up system draws fuel from the top of the fuel level, ensuring that only clean fuel enters the lines, eliminating the costly effects of fuel contamination.

As a result of only burning clean fuel, the thermal efficiency of the engine reduces fuel consumption, whilst maintaining factory-level emissions standards through its life cycle.