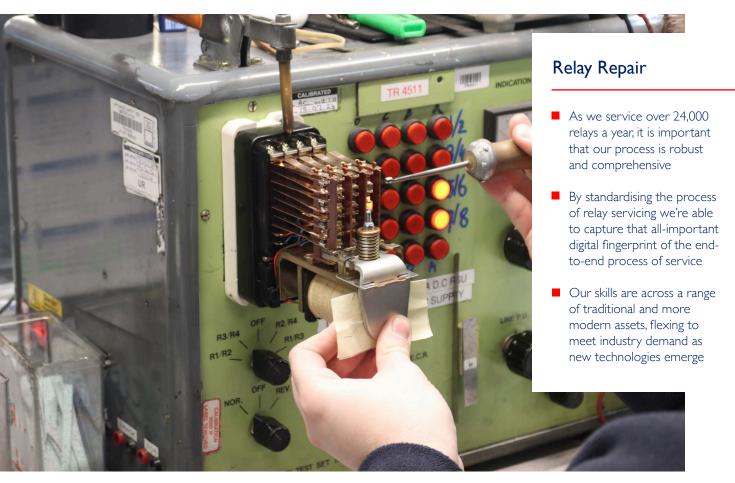

### Maintenance

- We have been providing MRO for critical rail assets for decades.
  Our skills are across a range of traditional and more modern assets, flexing to meet industry demand as new technologies emerge
- Our team is highly skilled in rail technologies, with skills being constantly developed to respond to the sector's needs
- From damaged, broken, life-expired or 'heavy maintenance stage' systems, assemblies and parts, to electrical, electronic, hydraulic and mechanical equipment, including:
  - Point Machine Refurbishment
  - Token Block Refurbishment
  - Signalling Relays