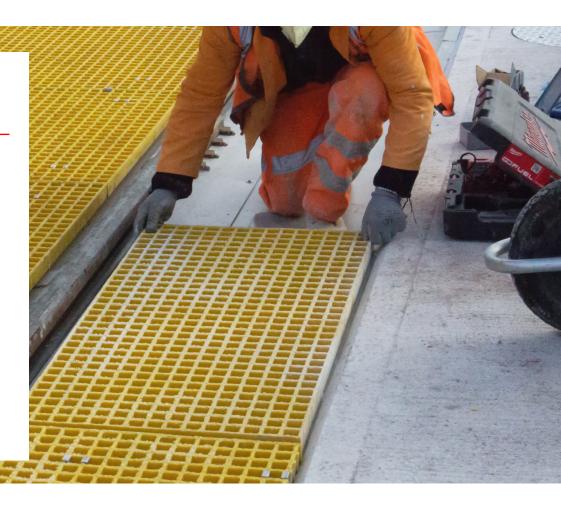

# Increased flexibility and Smoother Project Execution

All assembly hardware is supplied. The pans simply bolt down to the existing railway sleepers. It can be put into service within hours of delivery and if necessary can be relocated to another location if depot operations change. Each unit is manufactured to provide the maximum self-containing capacity whilst adhering to railway clearance standards.

The modular system allows additional sections to be added or reconfigured. If a section becomes damaged its construction means that only the damaged sections need to be replaced.

Contact us today to learn how TrackPan can benefit your business by offering a solution to protect the rail network from contamination.