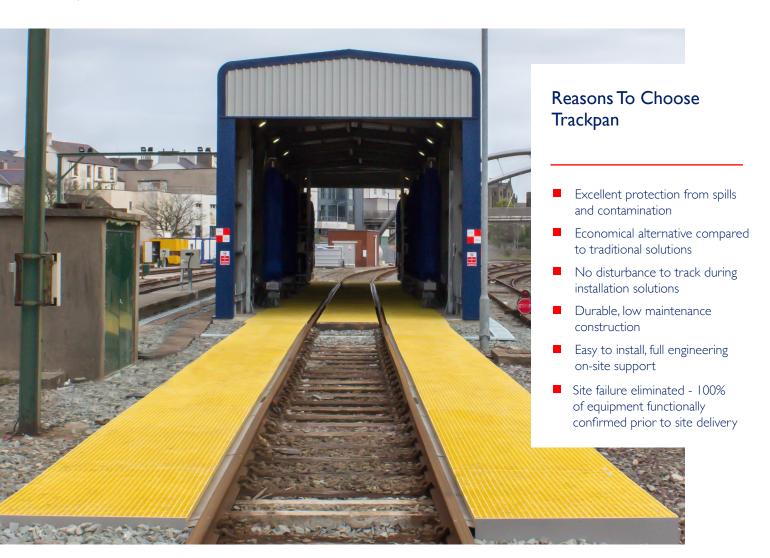

# Increased flexibility and Smoother Project Execution

All assembly hardware is supplied. The pans simply bolt down to the existing railway sleepers. It can be put into service within hours of delivery and if necessary can be relocated to another location if depot operations change. Each unit is manufactured to provide the maximum self-containing capacity whilst adhering to railway clearance standards.

The modular system allows additional sections to be added or reconfigured. If a section becomes damaged its construction means that only the damaged sections need to be replaced.

Contact us today to learn how TrackPan can benefit your business by offering a solution to protect the rail network from contamination.