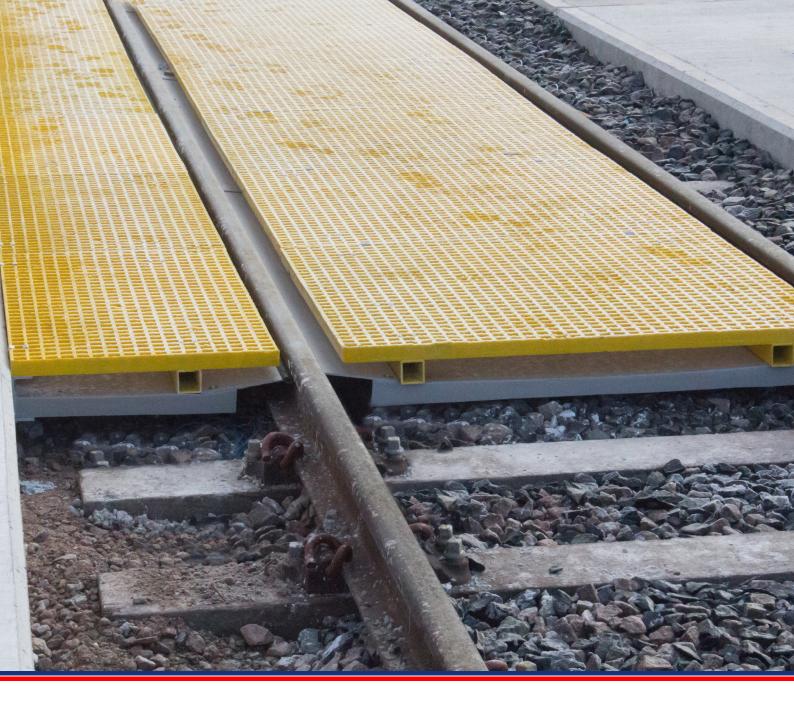

# Designed and engineered to protect the environment from contamination caused by spillage and leaks on the rail network

The Unipart Rail TrackPan system is designed and engineered to protect the environment from contamination caused by spillage and leaks on therail network. Compared with traditional steel and concrete applications TrackPan provides an inexpensive and flexible alternative.

The TrackPan system manufactured by Unipart Rail is considered the best available technology offering protection from spills by collecting fluids and substances and then transferring them to a proper waste treatment system.

# Increased flexibility and Smoother Project Execution

All assembly hardware is supplied. The pans simply bolt down to the existing railway sleepers. It can be put into service within hours of delivery and if necessary can be relocated to another location if depot operations change. Each unit is manufactured to provide the maximum self-containing capacity whilst adhering to railway clearance standards.